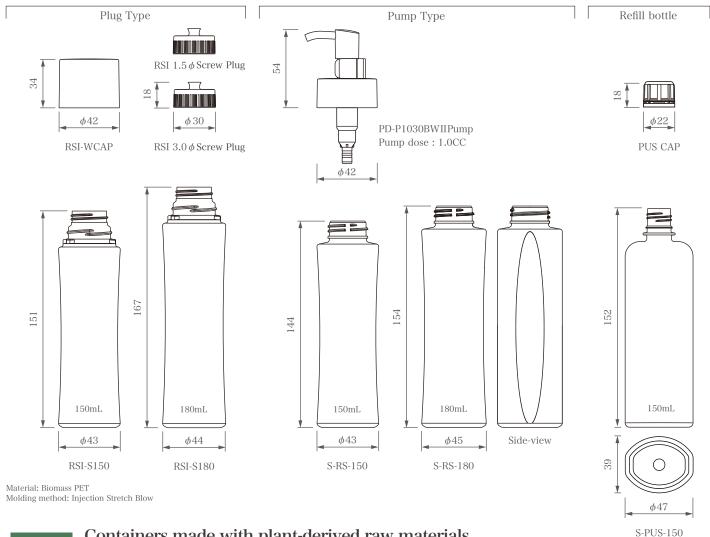

## RSI/S-RS Series S-PUS-150

Attractively simple and beautiful in shape, we give you an easy-to-refill skin care series

We have created a pair of a "mother" bottle with a wide-mouth neck that is easy to fill-up and an easy-to-pour-out refill bottle. The simple-shaped mother bottle has a beautiful side panel design. You can choose between a pump or a plug system according to the type of contents. The refill bottle comes with a tamper-evident cap that offers peace of mind. The refill bottle can also be used as is.

## Containers made with plant-derived raw materials

These containers are made with biomass materials in which molasses from plants (sugar cane etc.) is used as a raw material so that the ethylene used in the production of the resin is bio-based.