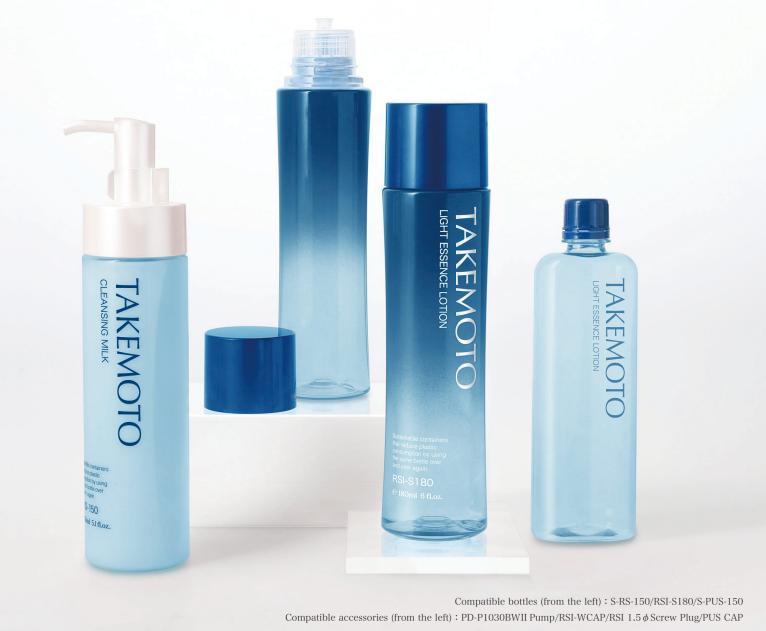

## RSI/S-RS Series S-PUS-150

Attractively simple and beautiful in shape, we give you an easy-to-refill skin care series

We have created a pair of a "mother" bottle with a wide-mouth neck that is easy to fill-up and an easy-to-pour-out refill bottle. The simple-shaped mother bottle has a beautiful side panel design. You can choose between a pump or a plug system according to the type of contents. The refill bottle comes with a tamper-evident cap that offers peace of mind. The refill bottle can also be used as is.

## RSI/S-RS Series — Sustainable easy-refill containers S-PUS-150