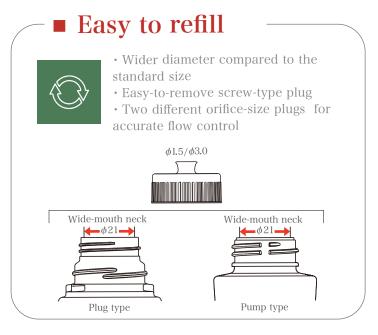

## RSI/S-RS Series S-PUS-150

Attractively simple and beautiful in shape, we give you an easy-to-refill skin care series

We have created a pair of a "mother" bottle with a wide-mouth neck that is easy to fill-up and an easy-to-pour-out refill bottle. The simple-shaped mother bottle has a beautiful side panel design. You can choose between a pump or a plug system according to the type of contents. The refill bottle comes with a tamper-evident cap that offers peace of mind. The refill bottle can also be used as is.