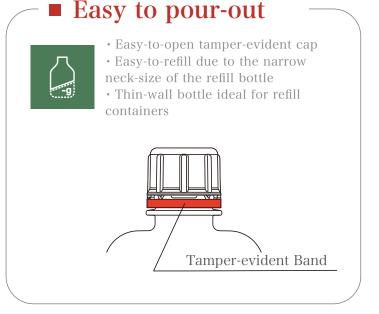

## RSI/S-RS Series S-PUS-150

Attractively simple and beautiful in shape, we give you an easy-to-refill skin care series

We have created a pair of a "mother" bottle with a wide-mouth neck that is easy to fill-up and an easy-to-pour-out refill bottle. The simple-shaped mother bottle has a beautiful side panel design. You can choose between a pump or a plug system according to the type of contents. The refill bottle comes with a tamper-evident cap that offers peace of mind. The refill bottle can also be used as is.