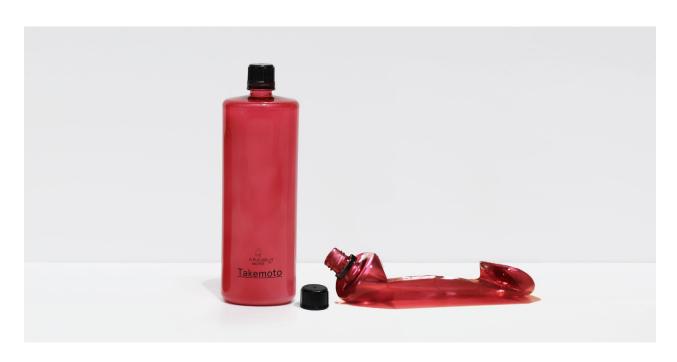

## S-PLO-350

# Ultra-Lightweight\* Thin-Walled Bottle Easy-to-Pour Refill Bottle with Tamper-Evident Cap

tle 1

Sustainability

\*The lightest container in our existing lineup for the same capacity.

This refill bottle features an ultra-thin wall design that reduces resin usage. It comes with a tamper-evident cap and has a narrow neck to facilitate easy pouring into a master bottle. Its oval shape makes it easy to crush after use, helping to reduce waste volume.

## S-PLO-350

This sustainable product is made from biomass PET derived from plants. It has a capacity of 350 mL and is recommended for use as a refill bottle for hair care, body care, air fresheners, and other similar products.

#### <Product Information>

| Name      | Shape |       | Overflow<br>Capacity |              | Material       | Molding<br>Method |
|-----------|-------|-------|----------------------|--------------|----------------|-------------------|
| S-PLO-350 | Oval  | 350mL | 373mL                | 183H×60W×51L | Biomass<br>PET | ISB               |

### <Compatible Accessories>

| Name    | Size             | Material | Molding Method |
|---------|------------------|----------|----------------|
| PUS-CAP | 22 <i>φ</i> ×18Η | PP       | Injection      |