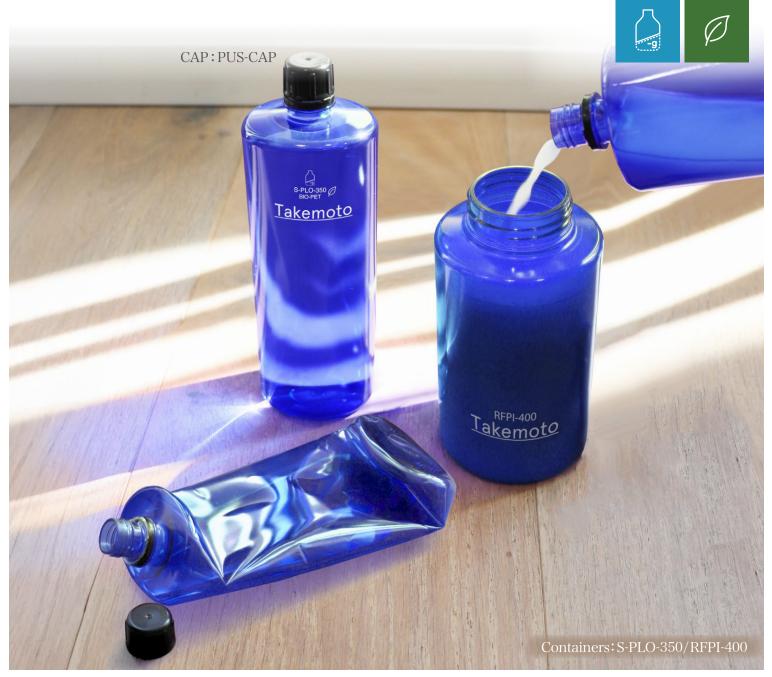

## S-PLO-350

# Ultra-Lightweight\* Thin-Walled Bottle Easy-to-Pour Refill Bottle with Tamper-Evident Cap

tle 1

Sustainability

\*The lightest container in our existing lineup for the same capacity.

This refill bottle features an ultra-thin wall design that reduces resin usage. It comes with a tamper-evident cap and has a narrow neck to facilitate easy pouring into a master bottle. Its oval shape makes it easy to crush after use, helping to reduce waste volume.

## S-PLO-350

This sustainable product is made from biomass PET derived from plants. It has a capacity of 350 mL and is recommended for use as a refill bottle for hair care, body care, air fresheners, and other similar products.

#### <Product Information>

| Name      | Shape |       | Overflow<br>Capacity |              | Material       | Molding<br>Method |
|-----------|-------|-------|----------------------|--------------|----------------|-------------------|
| S-PLO-350 | Oval  | 350mL | 373mL                | 183H×60W×51L | Biomass<br>PET | ISB               |

### <Compatible Accessories>

| Name    | Size             | Material | Molding Method |
|---------|------------------|----------|----------------|
| PUS-CAP | 22 <i>φ</i> ×18Η | PP       | Injection      |